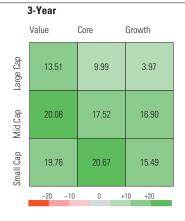

| Trailing Returns %  |        |         |       |       |       |       |
|---------------------|--------|---------|-------|-------|-------|-------|
| Morningstar Indexes | 1-Week | 3-Month | YTD   | 1-Yr  | 3-Yr  | 5-Yr  |
| US Market           | -0.40  | -4.11   | 0.91  | 6.75  | 11.76 | 3.10  |
| Large Cap           | -0.54  | -3.68   | 0.43  | 5.18  | 9.28  | 0.92  |
| Mid Cap             | 0.13   | -4.79   | 1.77  | 11.22 | 18.31 | 8.74  |
| Small Cap           | -0.46  | -6.54   | 3.46  | 10.35 | 18.69 | 10.05 |
| US Value            | -0.30  | -1.88   | 4.66  | 9.10  | 15.34 | 7.43  |
| US Core             | -0.38  | -4.34   | 1.14  | 7.19  | 12.17 | 3.93  |
| US Growth           | -0.54  | -6.32   | -3.34 | 3.70  | 7.56  | -2.93 |
| Large Value         | -0.29  | -1.56   | 4.96  | 8.95  | 13.51 | 5.57  |
| Large Core          | -0.50  | -3.77   | 0.81  | 6.10  | 9.99  | 1.55  |
| Large Growth        | -0.88  | -6.05   | -4.98 | -0.04 | 3.97  | -5.34 |
| Mid Value           | -0.17  | -2.16   | 3.77  | 9.59  | 20.08 | 11.97 |
| Mid Core            | 0.06   | -5.93   | 0.68  | 9.22  | 17.52 | 10.53 |
| Mid Growth          | 0.52   | -6.05   | 1.02  | 14.83 | 16.90 | 3.04  |
| Small Value         | -0.79  | -4.91   | 3.60  | 8.74  | 19.76 | 14.78 |
| Small Core          | -0.33  | -5.12   | 6.16  | 13.17 | 20.67 | 12.67 |
| Small Growth        | -0.29  | -9.55   | 0.54  | 9.18  | 15.49 | 2.81  |