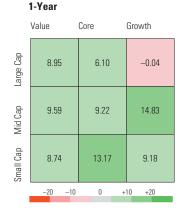

| Trailing Returns %  |        |         |       |       |       |       |
|---------------------|--------|---------|-------|-------|-------|-------|
| Morningstar Indexes | 1-Week | 3-Month | YTD   | 1-Yr  | 3-Yr  | 5-Yr  |
| US Market           | -0.40  | -4.11   | 0.91  | 6.75  | 11.76 | 3.10  |
| Large Cap           | -0.54  | -3.68   | 0.43  | 5.18  | 9.28  | 0.92  |
| Mid Cap             | 0.13   | -4.79   | 1.77  | 11.22 | 18.31 | 8.74  |
| Small Cap           | -0.46  | -6.54   | 3.46  | 10.35 | 18.69 | 10.05 |
| US Value            | -0.30  | -1.88   | 4.66  | 9.10  | 15.34 | 7.43  |
| US Core             | -0.38  | -4.34   | 1.14  | 7.19  | 12.17 | 3.93  |
| US Growth           | -0.54  | -6.32   | -3.34 | 3.70  | 7.56  | -2.93 |
| Large Value         | -0.29  | -1.56   | 4.96  | 8.95  | 13.51 | 5.57  |
| Large Core          | -0.50  | -3.77   | 0.81  | 6.10  | 9.99  | 1.55  |
| Large Growth        | -0.88  | -6.05   | -4.98 | -0.04 | 3.97  | -5.34 |
| Mid Value           | -0.17  | -2.16   | 3.77  | 9.59  | 20.08 | 11.97 |
| Mid Core            | 0.06   | -5.93   | 0.68  | 9.22  | 17.52 | 10.53 |
| Mid Growth          | 0.52   | -6.05   | 1.02  | 14.83 | 16.90 | 3.04  |
| Small Value         | -0.79  | -4.91   | 3.60  | 8.74  | 19.76 | 14.78 |
| Small Core          | -0.33  | -5.12   | 6.16  | 13.17 | 20.67 | 12.67 |
| Small Growth        | -0.29  | -9.55   | 0.54  | 9.18  | 15.49 | 2.81  |