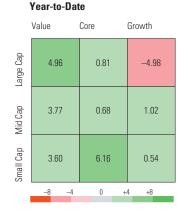

| Trailing Returns %  |        |         |       |       |       |       |
|---------------------|--------|---------|-------|-------|-------|-------|
| Morningstar Indexes | 1-Week | 3-Month | YTD   | 1-Yr  | 3-Yr  | 5-Yr  |
| US Market           | -0.40  | -4.11   | 0.91  | 6.75  | 11.76 | 3.10  |
| Large Cap           | -0.54  | -3.68   | 0.43  | 5.18  | 9.28  | 0.92  |
| Mid Cap             | 0.13   | -4.79   | 1.77  | 11.22 | 18.31 | 8.74  |
| Small Cap           | -0.46  | -6.54   | 3.46  | 10.35 | 18.69 | 10.05 |
| US Value            | -0.30  | -1.88   | 4.66  | 9.10  | 15.34 | 7.43  |
| US Core             | -0.38  | -4.34   | 1.14  | 7.19  | 12.17 | 3.93  |
| US Growth           | -0.54  | -6.32   | -3.34 | 3.70  | 7.56  | -2.93 |
| Large Value         | -0.29  | -1.56   | 4.96  | 8.95  | 13.51 | 5.57  |
| Large Core          | -0.50  | -3.77   | 0.81  | 6.10  | 9.99  | 1.55  |
| Large Growth        | -0.88  | -6.05   | -4.98 | -0.04 | 3.97  | -5.34 |
| Mid Value           | -0.17  | -2.16   | 3.77  | 9.59  | 20.08 | 11.97 |
| Mid Core            | 0.06   | -5.93   | 0.68  | 9.22  | 17.52 | 10.53 |
| Mid Growth          | 0.52   | -6.05   | 1.02  | 14.83 | 16.90 | 3.04  |
| Small Value         | -0.79  | -4.91   | 3.60  | 8.74  | 19.76 | 14.78 |
| Small Core          | -0.33  | -5.12   | 6.16  | 13.17 | 20.67 | 12.67 |
| Small Growth        | -0.29  | -9.55   | 0.54  | 9.18  | 15.49 | 2.81  |