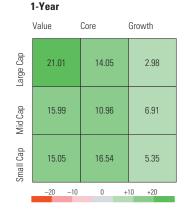

| Trailing Returns %  |        |         |       |       |       |       |
|---------------------|--------|---------|-------|-------|-------|-------|
| Morningstar Indexes | 1-Week | 3-Month | YTD   | 1-Yr  | 3-Yr  | 5-Yr  |
| US Market           | -0.62  | 4.86    | -0.62 | 12.56 | 10.84 | 6.51  |
| Large Cap           | -0.55  | 4.75    | -0.55 | 12.92 | 9.44  | 4.74  |
| Mid Cap             | -0.61  | 5.50    | -0.61 | 11.21 | 14.98 | 11.24 |
| Small Cap           | -1.42  | 4.24    | -1.42 | 12.28 | 12.97 | 10.90 |
| US Value            | -1.36  | 5.78    | -1.36 | 19.70 | 15.15 | 11.12 |
| US Core             | -0.49  | 4.40    | -0.49 | 13.61 | 11.62 | 7.07  |
| US Growth           | 0.07   | 4.33    | 0.07  | 3.98  | 5.40  | 0.41  |
| Large Value         | -1.54  | 5.61    | -1.54 | 21.01 | 14.34 | 9.68  |
| Large Core          | -0.24  | 4.29    | -0.24 | 14.05 | 10.63 | 5.18  |
| Large Growth        | 0.26   | 4.27    | 0.26  | 2.98  | 2.76  | -1.70 |
| Mid Value           | -0.55  | 6.76    | -0.55 | 15.99 | 17.71 | 14.68 |
| Mid Core            | -1.10  | 4.92    | -1.10 | 10.96 | 13.98 | 12.21 |
| Mid Growth          | -0.17  | 4.83    | -0.17 | 6.91  | 13.09 | 6.04  |
| Small Value         | -1.71  | 4.87    | -1.71 | 15.05 | 15.00 | 15.48 |
| Small Core          | -1.49  | 4.31    | -1.49 | 16.54 | 15.51 | 13.34 |
| Small Growth        | -1.06  | 3.54    | -1.06 | 5.35  | 8.26  | 3.88  |