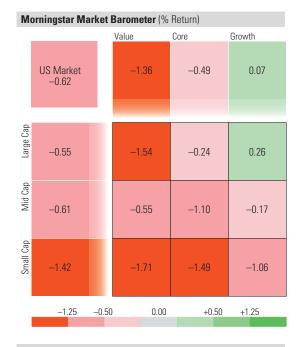

## **Market Commentary**

A surprising increase in new jobs in December, coupled with concerns about slowing economic growth, set markets off to a shaky start in 2007. Furthermore, plunging oil prices--while good news for consumers and most businesses--took a heavy toll on big oil stocks. The Morningstar US Market Index closed down 0.6% for the week ending Jan. 5, 2007.

The Morningstar Large Growth Index was the lone standout among the nine Morningstar style indexes with a 0.3% gain last week. As a group, small-cap stocks took the biggest hit, with the Morningstar Small Value Index dropping 1.7%, making it the worst performer.

| Trailing Returns %  |        |         |       |       |       |       |
|---------------------|--------|---------|-------|-------|-------|-------|
| Morningstar Indexes | 1-Week | 3-Month | YTD   | 1-Yr  | 3-Yr  | 5-Yr  |
| US Market           | -0.62  | 4.86    | -0.62 | 12.56 | 10.84 | 6.51  |
| Large Cap           | -0.55  | 4.75    | -0.55 | 12.92 | 9.44  | 4.74  |
| Mid Cap             | -0.61  | 5.50    | -0.61 | 11.21 | 14.98 | 11.24 |
| Small Cap           | -1.42  | 4.24    | -1.42 | 12.28 | 12.97 | 10.90 |
| US Value            | -1.36  | 5.78    | -1.36 | 19.70 | 15.15 | 11.12 |
| US Core             | -0.49  | 4.40    | -0.49 | 13.61 | 11.62 | 7.07  |
| US Growth           | 0.07   | 4.33    | 0.07  | 3.98  | 5.40  | 0.41  |
| Large Value         | -1.54  | 5.61    | -1.54 | 21.01 | 14.34 | 9.68  |
| Large Core          | -0.24  | 4.29    | -0.24 | 14.05 | 10.63 | 5.18  |
| Large Growth        | 0.26   | 4.27    | 0.26  | 2.98  | 2.76  | -1.70 |
| Mid Value           | -0.55  | 6.76    | -0.55 | 15.99 | 17.71 | 14.68 |
| Mid Core            | -1.10  | 4.92    | -1.10 | 10.96 | 13.98 | 12.21 |
| Mid Growth          | -0.17  | 4.83    | -0.17 | 6.91  | 13.09 | 6.04  |
| Small Value         | -1.71  | 4.87    | -1.71 | 15.05 | 15.00 | 15.48 |
| Small Core          | -1.49  | 4.31    | -1.49 | 16.54 | 15.51 | 13.34 |
| Small Growth        | -1.06  | 3.54    | -1.06 | 5.35  | 8.26  | 3.88  |