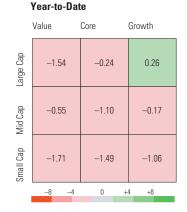

The Morningstar Large Growth Index was the lone standout among the nine Morningstar style indexes with a 0.3% gain last week. As a group, small-cap stocks took the biggest hit, with the Morningstar Small Value Index dropping 1.7%, making it the worst performer.

| Trailing Returns %  |        |         |       |       |       |       |
|---------------------|--------|---------|-------|-------|-------|-------|
| Morningstar Indexes | 1-Week | 3-Month | YTD   | 1-Yr  | 3-Yr  | 5-Yr  |
| US Market           | -0.62  | 4.86    | -0.62 | 12.56 | 10.84 | 6.51  |
| Large Cap           | -0.55  | 4.75    | -0.55 | 12.92 | 9.44  | 4.74  |
| Mid Cap             | -0.61  | 5.50    | -0.61 | 11.21 | 14.98 | 11.24 |
| Small Cap           | -1.42  | 4.24    | -1.42 | 12.28 | 12.97 | 10.90 |
| US Value            | -1.36  | 5.78    | -1.36 | 19.70 | 15.15 | 11.12 |
| US Core             | -0.49  | 4.40    | -0.49 | 13.61 | 11.62 | 7.07  |
| US Growth           | 0.07   | 4.33    | 0.07  | 3.98  | 5.40  | 0.41  |
| Large Value         | -1.54  | 5.61    | -1.54 | 21.01 | 14.34 | 9.68  |
| Large Core          | -0.24  | 4.29    | -0.24 | 14.05 | 10.63 | 5.18  |
| Large Growth        | 0.26   | 4.27    | 0.26  | 2.98  | 2.76  | -1.70 |
| Mid Value           | -0.55  | 6.76    | -0.55 | 15.99 | 17.71 | 14.68 |
| Mid Core            | -1.10  | 4.92    | -1.10 | 10.96 | 13.98 | 12.21 |
| Mid Growth          | -0.17  | 4.83    | -0.17 | 6.91  | 13.09 | 6.04  |
| Small Value         | -1.71  | 4.87    | -1.71 | 15.05 | 15.00 | 15.48 |
| Small Core          | -1.49  | 4.31    | -1.49 | 16.54 | 15.51 | 13.34 |
| Small Growth        | -1.06  | 3.54    | -1.06 | 5.35  | 8.26  | 3.88  |