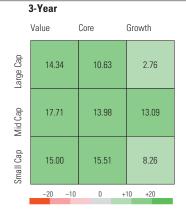

| Trailing Returns %  |        |         |       |       |       |       |
|---------------------|--------|---------|-------|-------|-------|-------|
| Morningstar Indexes | 1-Week | 3-Month | YTD   | 1-Yr  | 3-Yr  | 5-Yr  |
| US Market           | -0.62  | 4.86    | -0.62 | 12.56 | 10.84 | 6.51  |
| Large Cap           | -0.55  | 4.75    | -0.55 | 12.92 | 9.44  | 4.74  |
| Mid Cap             | -0.61  | 5.50    | -0.61 | 11.21 | 14.98 | 11.24 |
| Small Cap           | -1.42  | 4.24    | -1.42 | 12.28 | 12.97 | 10.90 |
| US Value            | -1.36  | 5.78    | -1.36 | 19.70 | 15.15 | 11.12 |
| US Core             | -0.49  | 4.40    | -0.49 | 13.61 | 11.62 | 7.07  |
| US Growth           | 0.07   | 4.33    | 0.07  | 3.98  | 5.40  | 0.41  |
| Large Value         | -1.54  | 5.61    | -1.54 | 21.01 | 14.34 | 9.68  |
| Large Core          | -0.24  | 4.29    | -0.24 | 14.05 | 10.63 | 5.18  |
| Large Growth        | 0.26   | 4.27    | 0.26  | 2.98  | 2.76  | -1.70 |
| Mid Value           | -0.55  | 6.76    | -0.55 | 15.99 | 17.71 | 14.68 |
| Mid Core            | -1.10  | 4.92    | -1.10 | 10.96 | 13.98 | 12.21 |
| Mid Growth          | -0.17  | 4.83    | -0.17 | 6.91  | 13.09 | 6.04  |
| Small Value         | -1.71  | 4.87    | -1.71 | 15.05 | 15.00 | 15.48 |
| Small Core          | -1.49  | 4.31    | -1.49 | 16.54 | 15.51 | 13.34 |
| Small Growth        | -1.06  | 3.54    | -1.06 | 5.35  | 8.26  | 3.88  |